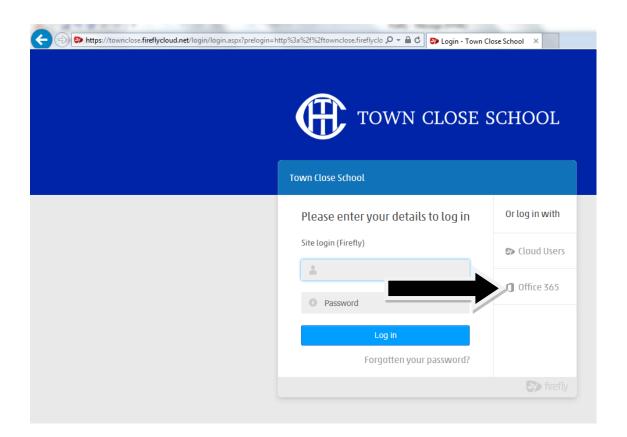

## Logging on to Firefly from home

Open a browser and go to www.townclose.com

Click on Pupil Login which will take you to the Firefly sign in page

Or you can use the direct link which is <a href="mailto:townclose.fireflycloud.net">townclose.fireflycloud.net</a>