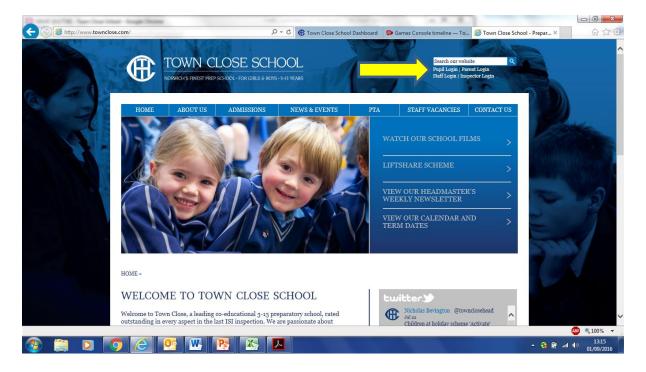

## Logging on to Firefly from home

Open a browser and go to www.townclose.com

Click on Pupil Login which will take you to the Firefly sign in page

Or you can use the direct link which is <a href="mailto:townclose.fireflycloud.net">townclose.fireflycloud.net</a>