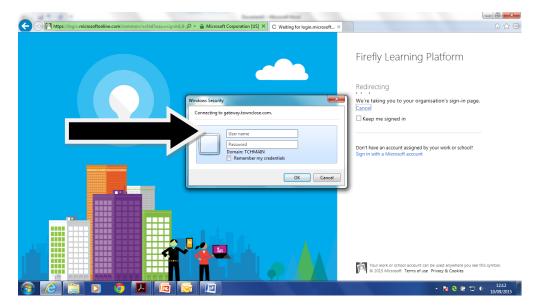

## Your child will enter their usual username and password. Eg 16 hughest and password