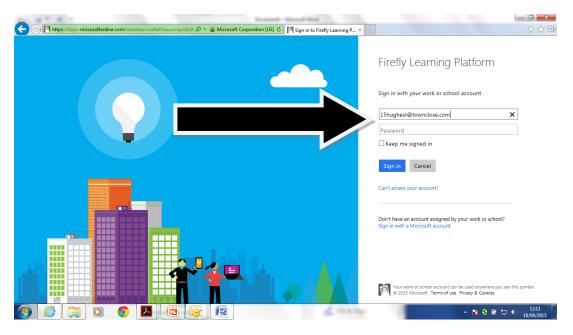

## Select the Office 365 login option

Your child will enter their new format email address: <a href="mailto:username@townclose.com">username@townclose.com</a> and click on password and you will be redirected to this page: The format is 16hughest@townclose.com