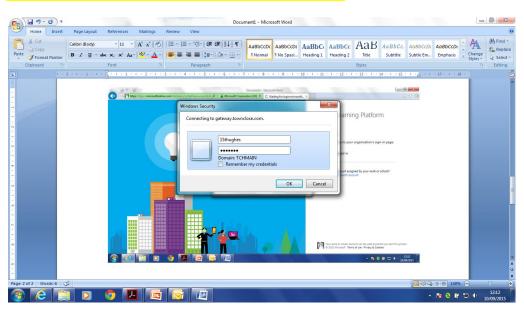

## Select the Office 365 login option

Your child will enter their new format email address: <a href="mailto:username@townclose.com">username@townclose.com</a> and click on password and you will be redirected to this page: The format is 16hughest@townclose.com

## Your child will enter their usual username and password. Eg 16 hughest and password