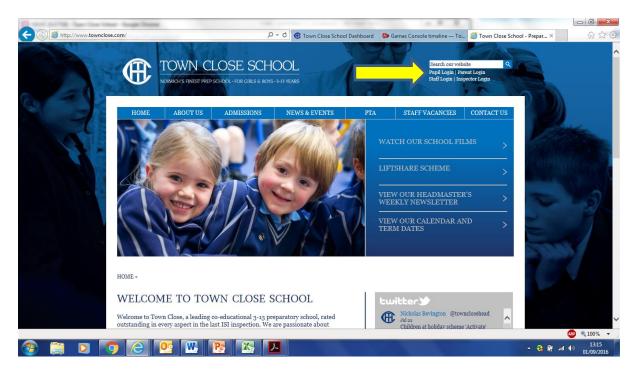

## Logging on to Firefly from home

Open a browser and go to www.townclose.com

Click on Pupil Login which will take you to the Firefly sign in page

Or you can use the direct link which is

townclose.fireflycloud.net