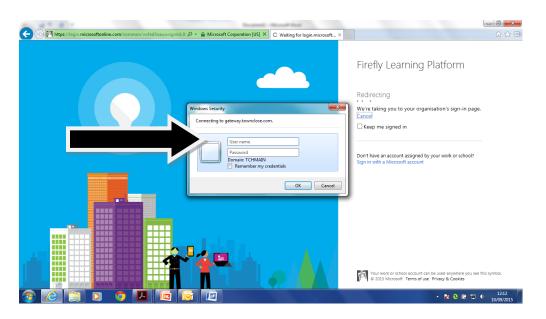

## Select the Office 365 login option

| 🗲 💮 🕅 https://login.microsoftonline.com/common/vsfed?wa=wsignin1.0 🖉 - 🔒 Microsoft Corporation [US] 🖒 🕅 Sign in to Firefly Learning P X | û ☆ @                                                                                                                   |
|-----------------------------------------------------------------------------------------------------------------------------------------|-------------------------------------------------------------------------------------------------------------------------|
|                                                                                                                                         | Firefly Learning Platform                                                                                               |
|                                                                                                                                         | Sign in with your work or school account                                                                                |
|                                                                                                                                         | 15hughest@townclose.com                                                                                                 |
|                                                                                                                                         | Password                                                                                                                |
|                                                                                                                                         | □ Keep me signed in                                                                                                     |
|                                                                                                                                         | Sign in Cancel                                                                                                          |
|                                                                                                                                         | Can't access your account?                                                                                              |
|                                                                                                                                         |                                                                                                                         |
|                                                                                                                                         | Don't have an account assigned by your work or school?<br>Sign in with a Microsoft account                              |
|                                                                                                                                         | Your work or school account can be used anywhere you see this symbol.<br>© 2015 Microsoft Terms of use Privacy & Cookes |
|                                                                                                                                         | ▲ 隆 🕃 🌵 🙄 II 12:11<br>10/09/2015                                                                                        |

Your child will enter their new format email address: <u>username@townclose.com</u> and click on password and you will be redirected to this page: The format is 16hughest@townclose.com

Your child will enter their usual email address and password. Eg 16 hughest@townclose.com and password